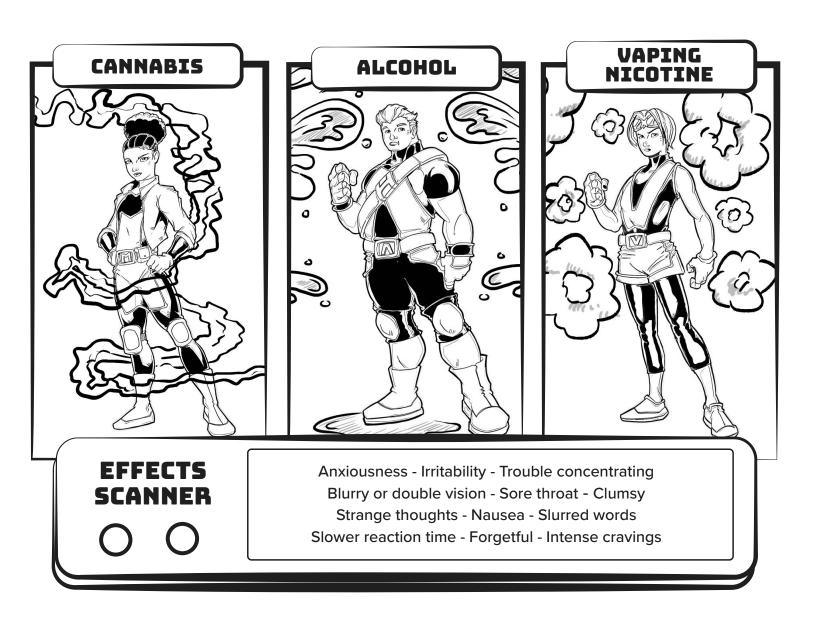

**Directions:** Each of the heroes lose their abilities when they encounter a substance (smoke, smog, spray) that gives a reaction in their bodies that mimic vaping nicotine, alcohol and cannabis. Your mission is to identify which substance causes each effect to help the heroes overcome or avoid them and save the city.

## **ACTIVITY:** Match the effects listed on the effects scanner to the correct substance below.

| CANNABIS |   |
|----------|---|
| 1        | _ |
| 2        |   |
| 3        | _ |
| 4.       | _ |
|          | _ |

Answer key: Cannabis: Forgetful, Trouble concentrating, Strange thoughts, Anxiousness Alcohol: Blurry or double vision, Slurred words, Clumsy, Slower reaction time Vaping nicotine: Irritability, Sore throat, Intense cravings, Nausea